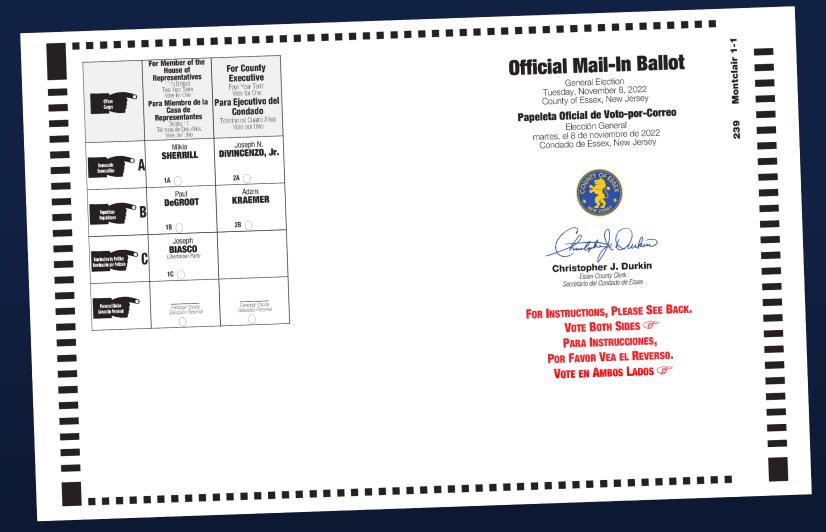

|                |         |       |       |         |

## TAX IMPACT

Studies show similar bonds increased property values 6%

Annual average tax impact \$1,000 per year is \$732 over 24 \$900 years\* or just \$2 a day \$800 \$700 \$600 \$500 \$400 \$300 Avg tax impact starts \$200 at \$258/yr in 2023\* \$100 \$-2023 2024 2025 2026 2027 2028 2029 2030 2031 2032 2033 2034 2035 2036 2037 2038 2039 2040 2041 2042 2043 2044 2045 2046

2023 2024 2023 2020 2027 2028 2029 2030 2031 2032 2033 2034 2033 2030 2037 2038 2039 2040 2041 2042 2043 2044 2

### ATYPICAL STATE SUPPORT

Typical reimbursement nationally is only 22% -----

31%

The State will contribute 31% to total costs, an offer that may not be available in the future

PHILED PLANES

#### MAIL-IN BALLOT



#### MAIL-IN BALLOT