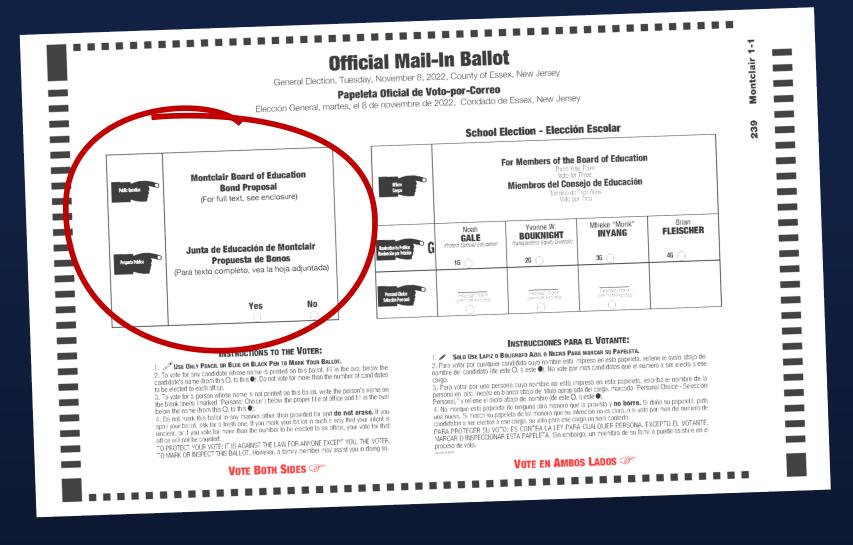

|                |         |       |       |         |

## TAX IMPACT

Studies show similar bonds increased property values 6%

Annual average tax impact \$1,000 per year is \$732 over 24 \$900 years\* or just \$2 a day \$800 \$700 \$600 \$500 \$400 \$300 Avg tax impact starts \$200 at \$258/yr in 2023\* \$100 \$-2023 2024 2025 2026 2027 2028 2029 2030 2031 2032 2033 2034 2035 2036 2037 2038 2039 2040 2041 2042 2043 2044 2045 2046

2023 2024 2023 2020 2027 2028 2029 2030 2031 2032 2033 2034 2033 2030 2037 2038 2039 2040 2041 2042 2043 2044 2

### ATYPICAL STATE SUPPORT

Typical reimbursement nationally is only 22% -----

31%

The State will contribute 31% to total costs, an offer that may not be available in the future

PHILED PLANES

#### MAIL-IN BALLOT



#### MAIL-IN BALLOT