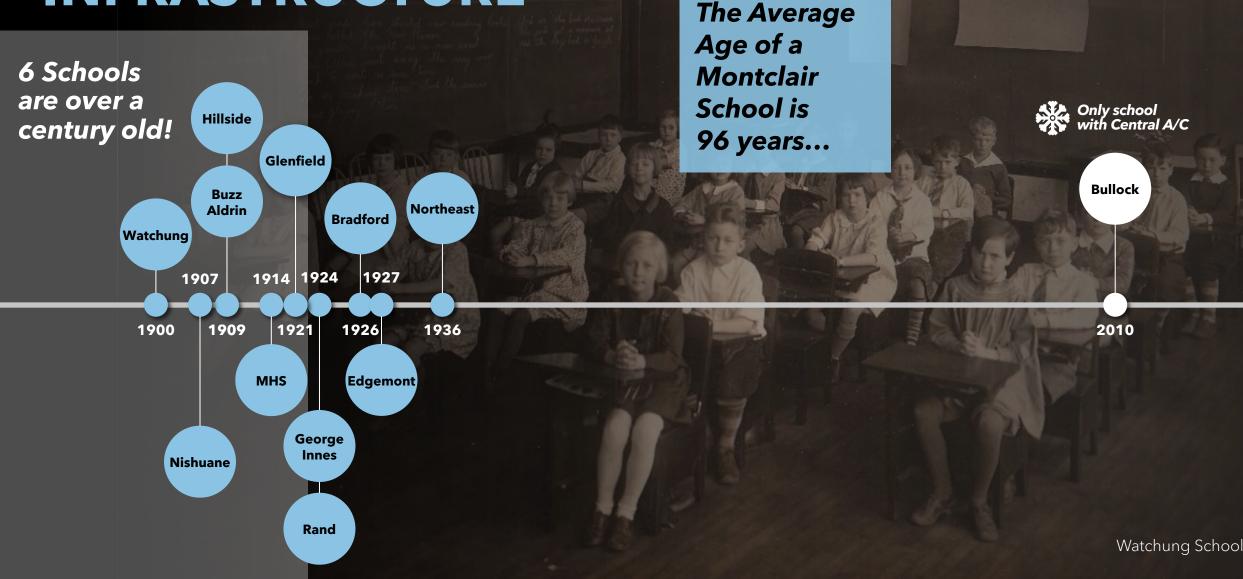

# UNDERSTANDING MONTCLAIR'S SCHOOL BOND



Hillside Roof (2022)

# HILLSIDE



Hillside Roof (2022)



Hillside Roof (Rendering)



Renaissance Gymnasium (2022)

# RENAISSANCE



Renaissance Gymnasium (2022)

Renaissance Gymnasium (Rendering)





Nishuane Music Room (2022)

Nishuane Music Room (Rendering)

# **GEORGE INNESS**



George Innes Classroom (2022)

George Innes Classroom (Rendering)

### AN AGING SHOOL INFRASTRUCTURE



## BY SCHOOL \$188M



## TYPES OF REPAIRS \$188M

|                                               | \$0K           | \$20M   | \$40M | \$60M | \$80M   |
|-----------------------------------------------|----------------|---------|-------|-------|---------|
| HVAC Upgrades                                 |                |         |       |       | \$75.7M |
| Science & Classroom Upgrades                  |                | \$26.9M |       |       |         |
| Practical & Performing Arts Facility Upgrades |                | \$23.3M |       |       |         |
| Athletic Facility & Playground Upgrades       |                | \$14.4M |       |       |         |
| Boiler Replacement                            | \$9            | 9.5M    |       |       |         |
| Roof Replacements