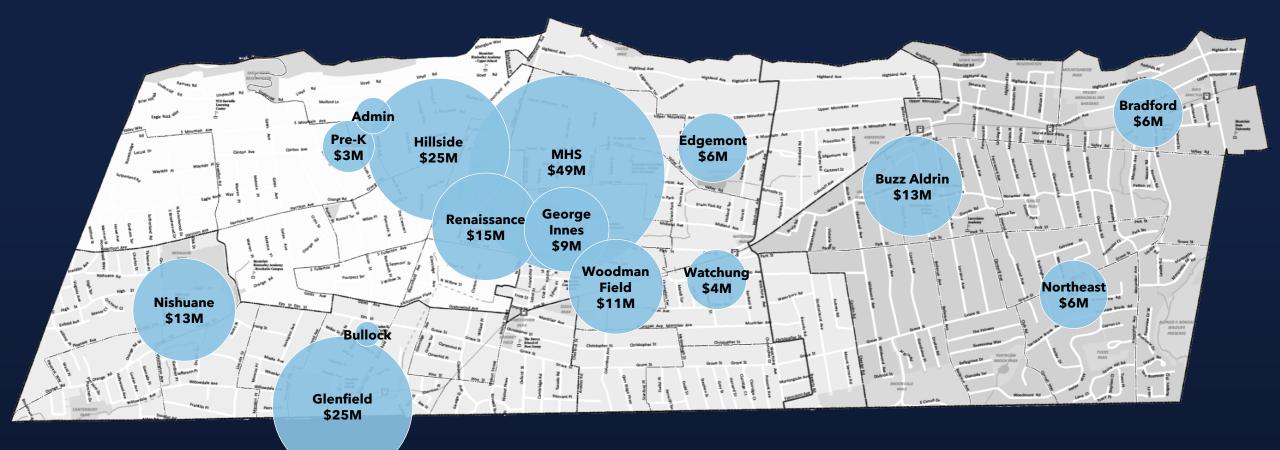

# UNDERSTANDING MONTCLAIR'S SCHOOL BOND



Hillside Roof (2022)

# HILLSIDE



Hillside Roof (2022)



Hillside Roof (Rendering)



Renaissance Gymnasium (2022)

# RENAISSANCE



Renaissance Gymnasium (2022)

Renaissance Gymnasium (Rendering)





Nishuane Music Room (2022)

Nishuane Music Room (Rendering)

# **GEORGE INNESS**



George Innes Classroom (2022)

George Innes Classroom (Rendering)

### AN AGING SHOOL INFRASTRUCTURE



## BY SCHOOL \$188M



## TYPES OF REPAIRS \$188M

|                                               | \$0K           | \$20M   | \$40M | \$60M | \$80M   |
|-----------------------------------------------|----------------|---------|-------|-------|---------|
| HVAC Upgrades                                 |                |         |       |       | \$75.7M |
| Science & Classroom Upgrades                  |                | \$26.9M |       |       |         |
| Practical & Performing Arts Facility Upgrades |                | \$23.3M |       |       |         |
| Athletic Facility & Playground Upgrades       |                | \$14.4M |       |       |         |
| Boiler Replacement                            | \$9            | 9.5M    |       |       |         |
| Roof Replacements                             |