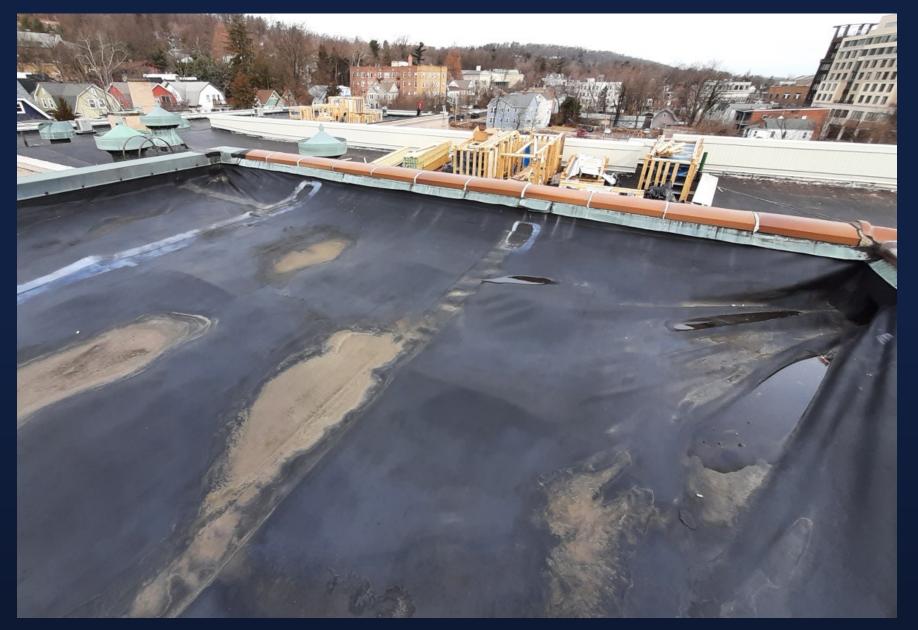

# HILLSIDE

Hillside Roof (2022)

Hillside Roof (Rendering)

Renaissance Gymnasium (2022)