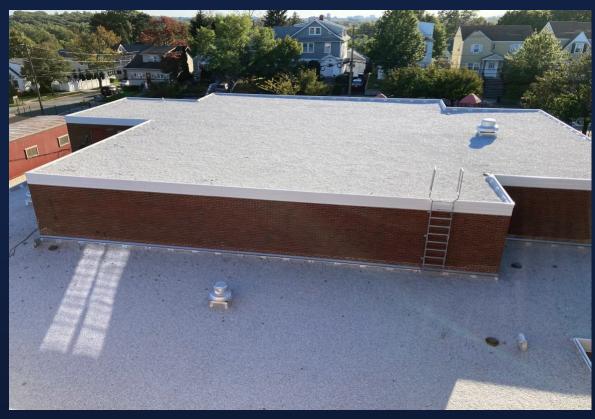

# HILLSIDE

Hillside Roof (2022)

Hillside Roof (Rendering)

Renaissance Gymnasium (2022)